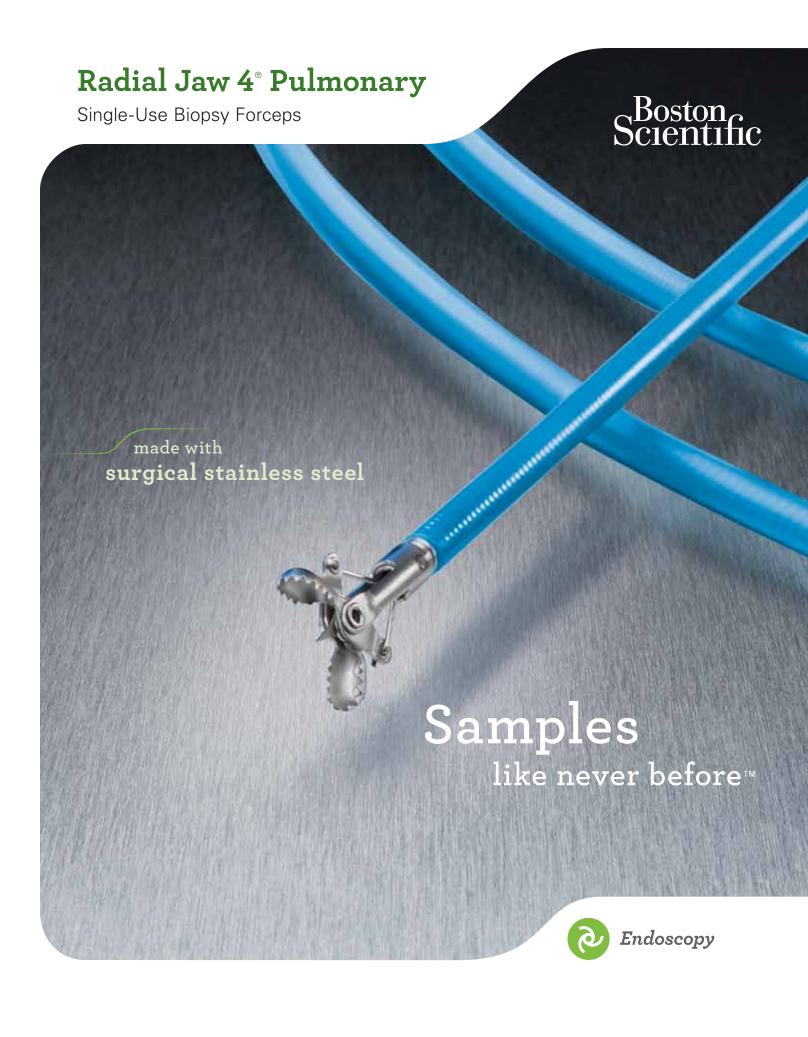

## NEW SURGICAL STAINLESS STEEL JAW WITH IMPROVED MICROMESH TEETH

Designed to Provide:

- ▶ Tissue specimens for excellent sample handling and preparation
- ▶ Clean, precise bite for accurate histological diagnosis

#### **DUAL FENESTRATION HOLE**

 Designed to provide consistent sample retention and removal (Standard Capacity only)

#### **NEW DISTAL END TUBE**

- Improved visibility
- Prevents inadvertent lodging of the cap in the scope working channel

Boston Scientific, setting new standards for pulmonary biopsy.